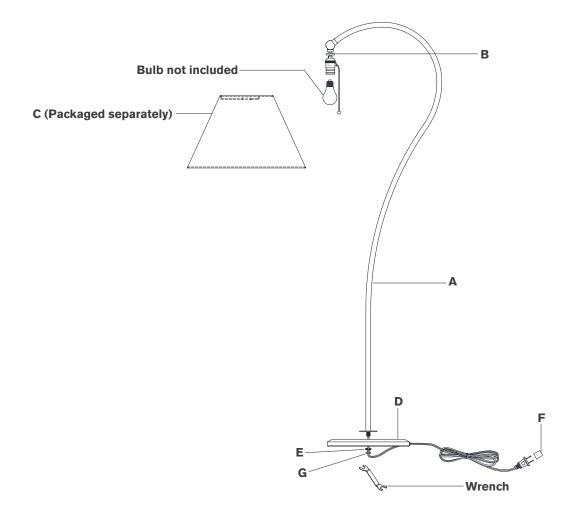

## TOOLS REQUIRED (NOT INCLUDED):

Scissors

- 1. Carefully remove all parts from the box. Place on a clean, soft surface
- 2. Install rod (A) to base (D) and secure with lock washer (E) and hex nut (G) using provided wrench.
- 3. Install shade **(C)** split washer above knurled ring **(B)** and secure by screwing tight.

**NOTE:** If shade has additional packaging, carefully cut off from interior of shade to avoid damages.

- 4. Install light bulb into the socket.
- 5. Remove protective cover (F) from plug.
- 6. Plug into electrical outlet and test fixture.