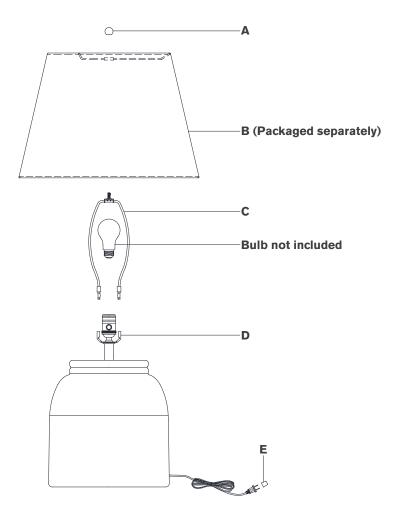

## Scissors

- 1. Carefully remove all parts from the box. Place on a clean, soft surface.
- 2. Install harp **(C)** by squeezing together and inserting into the top of saddle **(D)**.
- 3. Remove finial (A) from harp (C).
- 4. Remove shade **(B)** from packaging and install to harp **(C)** using finial **(A)**.

**NOTE:** If shade has additional packaging, carefully cut off from interior of shade to avoid damages.

- 5. Install light bulb into the socket.
- 6. Remove protective cover (E) from plug.
- 7. Plug into electrical outlet and test the fixture.