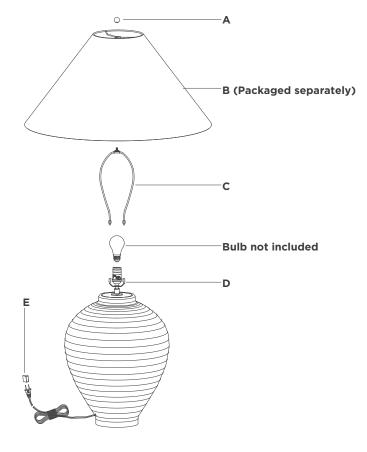

- 1. Carefully remove all parts from the box. Place on a clean, soft surface.
- 2. Install harp **(C)** by squeezing together and inserting into the top of saddle **(D)**.
- 3. Remove finial (A) from harp (C).
- 4. Remove shade **(B)** from packaging and install to harp **(C)** using finial **(A)**.

**NOTE:** If shade has additional packaging, carefully cut off from interior of shade to avoid damages.

- 5. Install light bulb into the socket.
- 6. Remove protective cover (E) from plug.
- 7. Plug into electrical outlet and test the fixture.
- 8. Installation is complete.