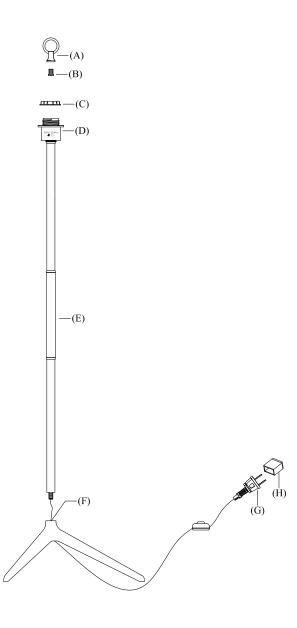

## **ARN1001**

## **ASSEMBLY & INSTALLATION GUIDE**



## INSPECT ITEM CAREFULLY BEFORE ATTEMPTING TO INSTALL. IF THERE IS ANY DAMAGE OR OBVIOUS DEFECT, DO NOT INSTALL.

## ITEM MAY NOT BE RETURNED ONCE IT HAS BEEN INSTALLED.

- 1. Thread bottom nipple of pole (E) into top threaded opening of tripod base (F).
- 2. Remove socket ring (C) from socket (D), place lamp shade (not included) over the threaded section of socket (D) and secure with socket ring (C).
- 3. Insert light bulb into socket.
- 4. Attach the bolt (B) to the center hole of shade, and secure with final (A).
- 5. Remove plastic cover (H) from electrical plug (G).
- 6. Plug lamp into wall outlet.