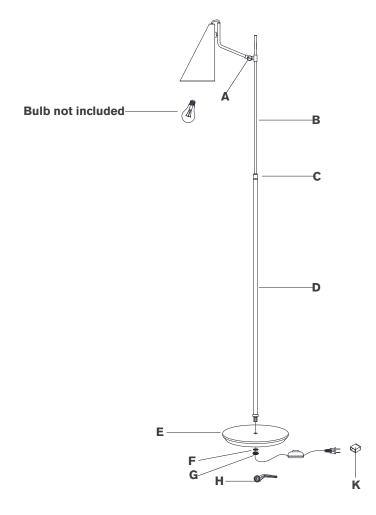

- 1. Carefully remove all parts from the box. Place on a clean, soft surface.
- 2. Install rod **(D)** to base **(E)** and secure with washer **(F)** and hex nut **(G)** using provided wrench **(H)**.
- 3. Loosen adjustment key (A) to adjust shade to desired position, then tighten adjustment (A).
- To adjust fixture height, loosen collar (C) and push up or down on fixture rod (B) and adjust to desired position. Then tighten collar (C). NOTE: Help feed electrical cord in or out of lamp for smoother adjustment.
- 5. Install light bulb into the socket.
- 6. Remove protective cover (K) from plug.
- 7. Plug into electrical outlet and test fixture.