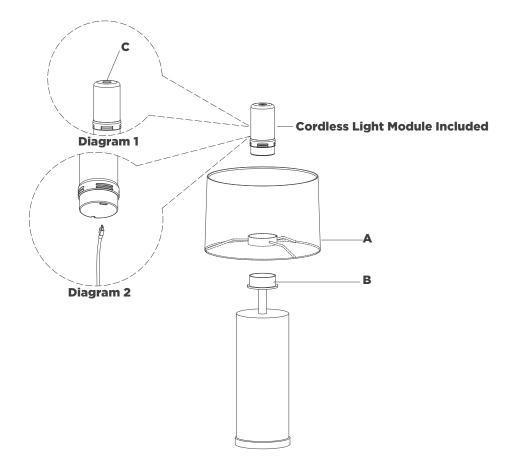

## NOTICE:

Inspect item carefully before attempting to install. If there is any damage or obvious defect, do not install. Item may not be returned once it has been installed.

- 1. Carefully remove all parts from the box. Place on a clean, soft surface.
- 2. Place shade (A) onto top of cordless module holder (B). **NOTE:** If shade has additional packaging, carefully cut off from interior of shade to avoid damages.
- 3. Place cordless light module into cordless module holder (B).
- 4. For best results fully charge battery before use.
- 5. Test the lamp. **Dimmer switch operation:** Touch dimmer **(C)** to adjust between high, medium, low and off settings (See diagram 1).

**Charging Instructions:** Remove cordless light module from lamp and charge using provided USB-C cord (See diagram 2). NOTE: For convenience, USB-C to USB-A adapter is included.

CARE INSTRUCTIONS: Clean only with a soft dry cloth or feather duster. Do not use abrasive or chemical agents.