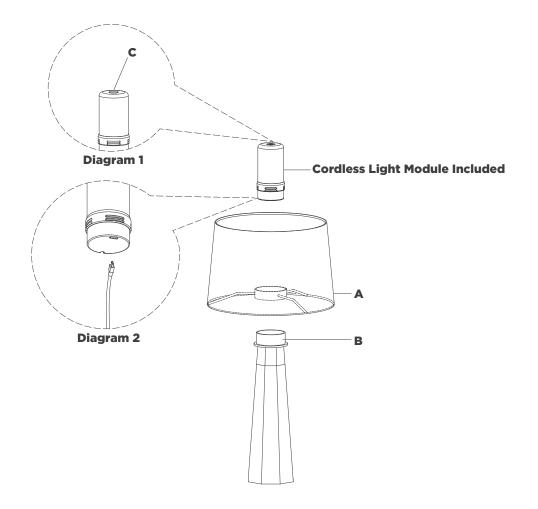

## NOTICE:

Inspect item carefully before attempting to install. If there is any damage or obvious defect, do not install. Item may not be returned once it has been installed.

- 1. Carefully remove all parts from the box. Place on a clean, soft surface.
- Place shade (A) onto top of cordless module holder (B).
  NOTE: If shade has additional packaging, carefully cut off from interior of shade to avoid damages.
- 3. Place cordless light module into cordless module holder (B).
- 4. For best results fully charge battery before use.
- Test the lamp.
  Dimmer switch operation: Touch dimmer (C) to adjust between high, medium, low and off settings (See diagram 1).

**Charging Instructions:** Remove cordless light module from lamp and charge using provided USB-C cord (See diagram 2). **NOTE:** For convenience, USB-C to USB-A adapter is included.

**CARE INSTRUCTIONS:** Clean only with a soft dry cloth or feather duster. Do not use abrasive or chemical agents.