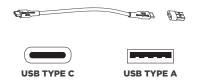

**Charging Instructions:** Remove cordless light module from lamp and charge using provided USB-C cord (See diagram 2). **NOTE:** For convenience, USB-C to USB-A adapter is included.

**CARE INSTRUCTIONS:** Clean only with a soft dry cloth or feather duster. Do not use abrasive or chemical agents.