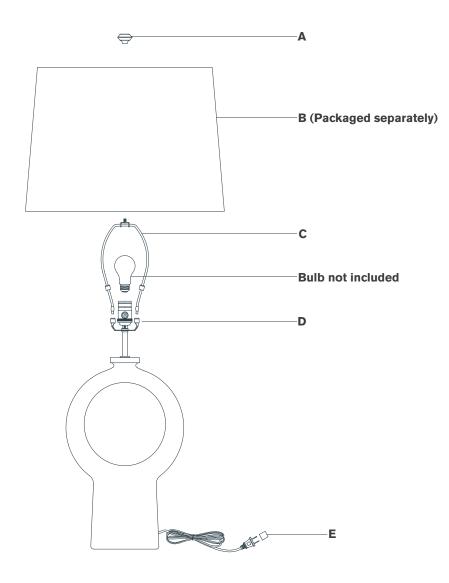

### Scissors

- 1. Carefully remove all parts from the box. Place on a clean, soft surface.
- 2. Install harp (C) by squeezing together and inserting into top of saddle (D).
- 3. Remove finial (A) from harp (C).
- 4. Remove shade (B) from packaging and install to harp (C) using finial (A).

NOTE: If shade has additional packaging, carefully cut off from interior of shade to avoid damages.

- 5. Install light bulb into the socket.
- 6. Remove protective cover (E) from the plug.
- 7. Plug into electrical outlet and test the fixture.