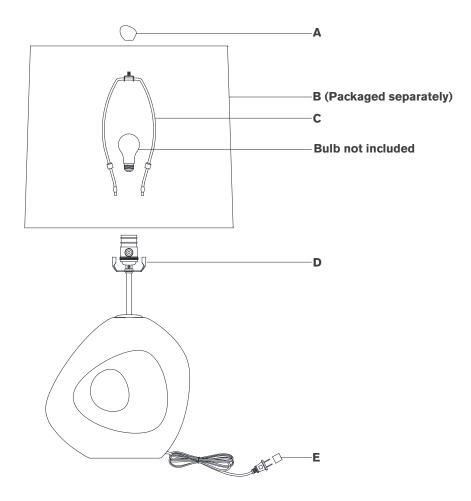

### Scissors

- 1. Carefully remove all parts from the box. Place on a clean, soft surface.
- 2. Install harp **(C)** by squeezing together and inserting into top of saddle **(D)**.
- 3. Remove finial (A) from harp (C).
- 4. Remove shade **(B)** from packaging and install to harp **(C)** using finial **(A)**.

**NOTE:** If shade has additional packaging, carefully cut off from interior of shade to avoid damages.

- 5. Install light bulb into the socket.
- 6. Remove protective cover (E) from plug.
- 7. Plug into electrical outlet and test the fixture.