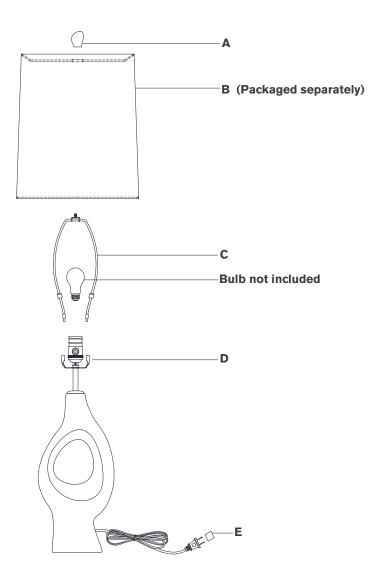

#### Scissors

- 1. Carefully remove all parts from the box. Place on a clean, soft surface.
- 2. Install harp **(C)** by squeezing together and inserting into top of saddle **(D)**.
- 3. Remove finial (A) from harp (C).
- 4. Remove shade **(B)** from packaging and install to harp **(C)** using finial **(A)**.

**NOTE:** If shade has additional packaging, carefully cut off from interior of shade to avoid damages.

- 5. Install light bulb into the socket.
- 6. Remove protective cover (E) from plug.
- 7. Plug into electrical outlet and test fixture.