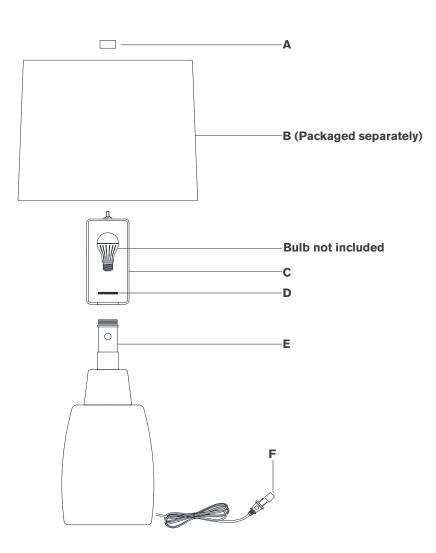

## TOOLS REQUIRED (NOT INCLUDED):

Scissors

- 1. Carefully remove all parts from the box. Place on a clean, soft surface.
- 2. Remove socket ring (D) from socket (E).
- 3. Install harp (C) to socket (E) and secure with socket ring (D).
- 4. Remove finial (A) from harp (C).
- 5. Remove shade **(B)** from packaging and install to harp **(C)** using finial **(A)**.

**NOTE:** If shade has additional packaging, carefully cut off from interior of shade to avoid damages.

- 6. Install light bulb into the socket.
- 7. Remove protective cover (F) from the plug.
- 8. Plug into electrical outlet and test fixture.