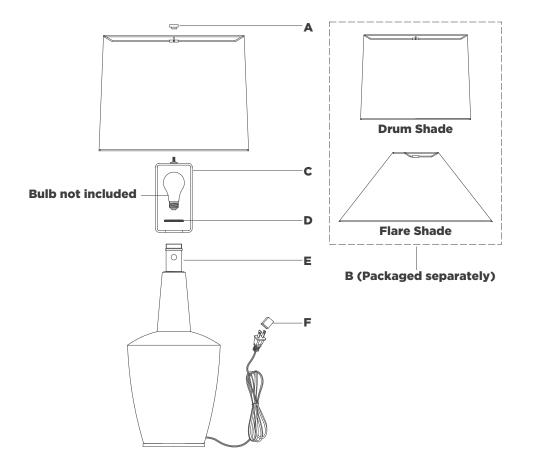

## Paros 31" Table Lamp Item # BBL3640

## NOTICE:

Inspect item carefully before attempting to install. If there is any damage or obvious defect, do not install. Item may not be returned once it has been installed.

- 1. Carefully remove all parts from the box. Place on a clean, soft surface.
- 2. Remove the socket ring (D) from socket (E).
- 3. Install harp (C) to socket (E) and secure with socket ring (D).
- 4. Remove finial (A) from harp (C).
- 5. Remove shade **(B)** from packaging and install to harp **(C)** using finial **(A)**.

**NOTE:** If shade has additional packaging, carefully cut off from interior of shade to avoid damages.

- 6. Install light bulb into the socket (E).
- 7. Remove protective cover (F) from plug.
- 8. Plug into electrical outlet and test fixture.