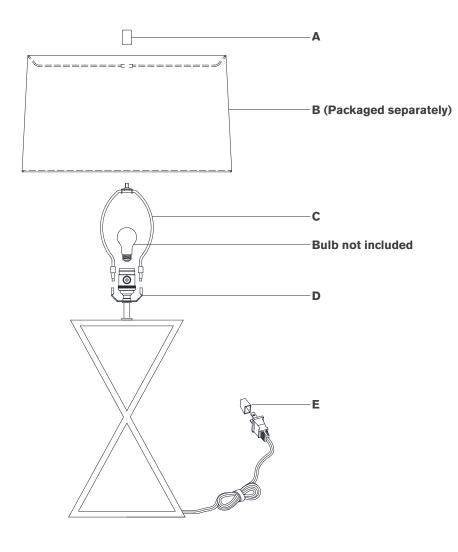

#### Scissors

- 1. Carefully remove all parts from the box. Place on a clean, soft surface.
- 2. Install harp **(C)** by squeezing together and inserting into the top of saddle **(D)**.
- 3. Remove finial (A) from harp (C).
- 4. Remove shade **(B)** from packaging and install to harp **(C)** using finial **(A)**.

**NOTE:** If shade has additional packaging, carefully cut off from interior of shade to avoid damages.

- 5. Install light bulb into the socket.
- 6. Remove protective cover (E) from plug.
- 7. Plug into electrical outlet and test fixture.