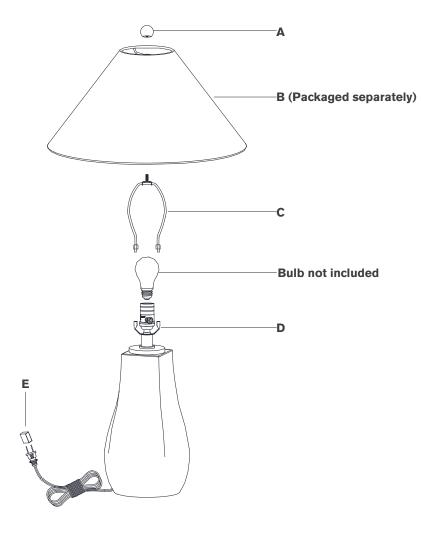

#### Scissors

- 1. Carefully remove all parts from the box. Place on a clean, soft surface.
- 2. Install harp **(C)** by squeezing together and inserting into the top of saddle **(D)**.
- 3. Remove finial (A) from harp (C).
- 4. Remove shade **(B)** from packaging and install to harp **(C)** using finial **(A)**.

**NOTE:** If shade has additional packaging, carefully cut off from interior of shade to avoid damages.

- 5. Install light bulb into the socket.
- 6. Remove protective cover (E) from plug.
- 7. Plug into electrical outlet and test the fixture.