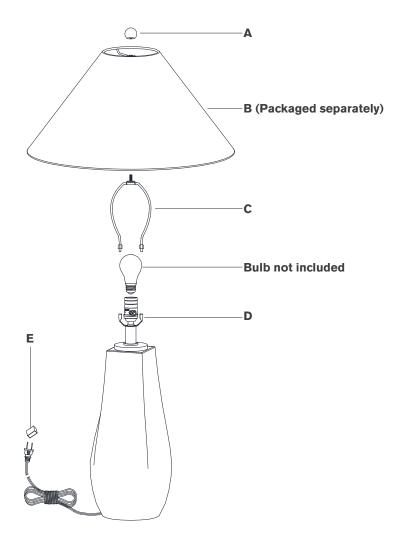

## Scissors

- 1. Carefully remove all parts from the box. Place on a clean, soft surface.
- 2. Install harp **(C)** by squeezing together and inserting into the top of saddle **(D)**.
- 3. Remove finial (A) from harp (C).
- 4. Remove shade **(B)** from packaging and install to harp **(C)** using finial **(A)**.

**NOTE:** If shade has additional packaging, carefully cut off from interior of shade to avoid damages.

- 5. Install light bulb into the socket.
- 6. Remove protective cover (E) from plug.
- 7. Plug into electrical outlet and test the fixture.