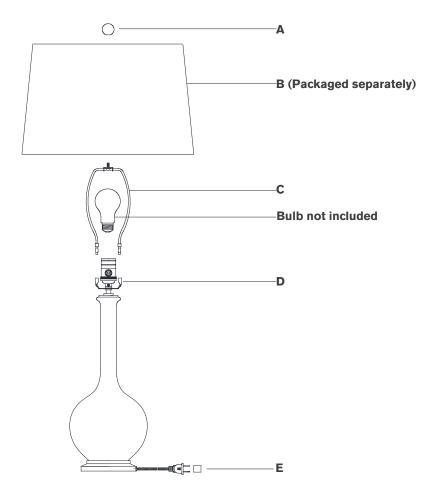

### Scissors

- 1. Carefully remove all parts from the box. Place on a clean, soft surface.
- 2. Install harp **(C)** by squeezing together and inserting into top of saddle **(D)**.
- 3. Remove finial (A) from harp (C).
- 4. Remove shade **(B)** from packaging and install to harp **(C)** using finial **(A)**.

**NOTE:** If shade has additional packaging, carefully cut off from interior of shade to avoid damages.

- 5. Install light bulb into the socket.
- 6. Remove protective cover (E) from the plug.
- 7. Plug into electrical outlet and test the fixture.