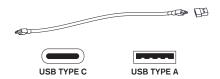

**Dimmer switch operation:** Touch dimmer **(C)** to adjust between high, medium, low and off settings. See diagram 1.

**Charging Instructions:** Remove light source from lamp and charge using provided USB-C cord. See diagram 2.

**NOTE:** For convenience, USB-C to USB-A adapter is included.

**Care Instructions:** Clean only with a soft dry cloth or feather duster. Do not use abrasive or chemical agents.