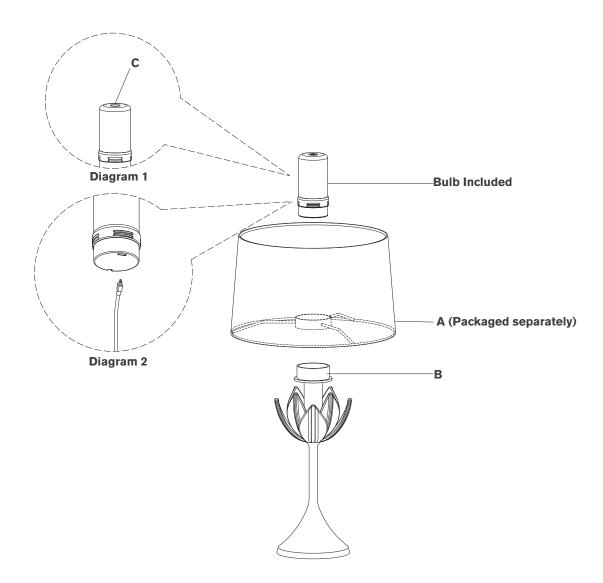

## **TOOLS REQUIRED (NOT INCLUDED):**

Scissors

- 1. Carefully remove all parts from the box. Place on a clean, soft surface.
- Place shade (A) onto top of socket base (B).
  NOTE: If shade has additional packaging, carefully cut off from interior of shade to avoid damages.
- 3. Place LED light source into socket base (B).
- 4. For best results fully charge battery before use.
- 5. Test the lamp.

**Dimmer switch operation:** Touch dimmer **(C)** to adjust between high, medium, low and off settings. See diagram 1.

**Charging Instructions:** Remove light source from lamp and charge using provided USB-C cord. See diagram 2.