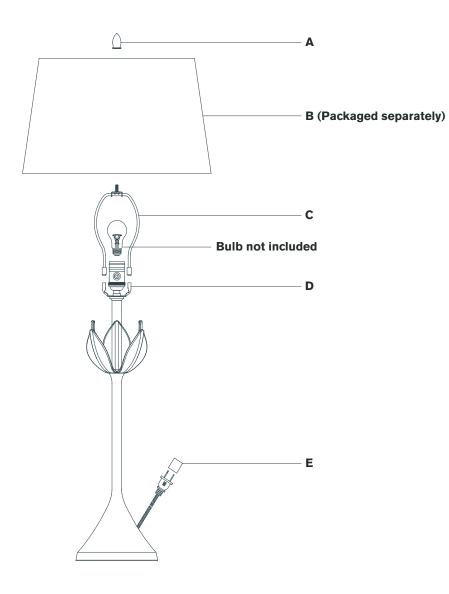

### Scissors

- 1. Carefully remove all parts from the box. Place on a clean, soft surface.
- 2. Install harp **(C)** by squeezing together and inserting into top of saddle **(D)**.
- 3. Remove finial (A) from harp (C).
- 4. Remove shade **(B)** from packaging and install to harp **(C)** using finial **(A)**.

**NOTE:** If shade has additional packaging, carefully cut off from interior of shade to avoid damages.

- 5. Install light bulb into the socket.
- 6. Remove protective cover (E) from the plug.
- 7. Plug into electrical outlet and test the fixture.