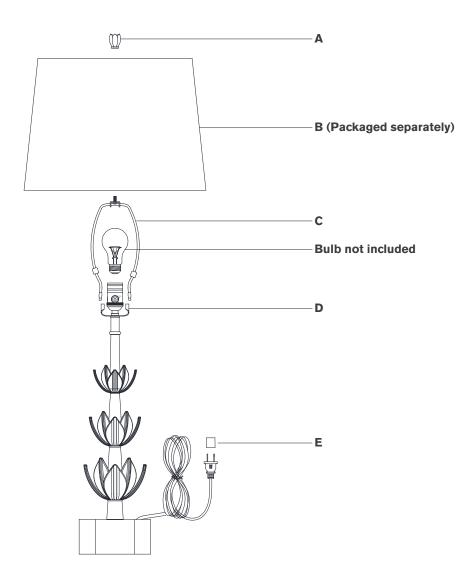

#### TOOLS REQUIRED (NOT INCLUDED):

Scissors

- 1. Carefully remove all parts from the box. Place on a clean, soft surface.
- 2. Install harp (C) by squeezing together and inserting into top of saddle (D).
- 3. Remove finial (A) from harp (C).
- 4. Remove shade **(B)** from packaging and install to harp **(C)** using finial **(A)**.

**NOTE:** If shade has additional packaging, carefully cut off from interior of shade to avoid damages.

- 5. Install light bulb into the socket.
- 6. Remove protective cover **(E)** from plug.
- 7. Plug into electrical outlet and test the fixture.