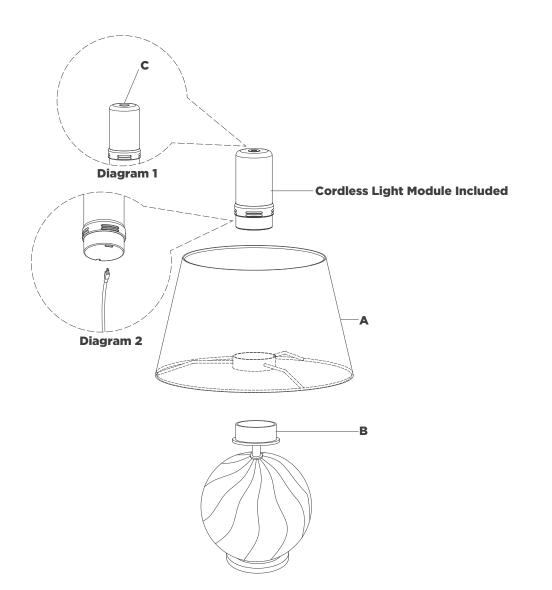

## NOTICE:

Inspect item carefully before attempting to install. If there is any damage or obvious defect, do not install. Item may not be returned once it has been installed.

- 1. Carefully remove all parts from the box. Place on a clean, soft surface.
- Place shade (A) onto top of cordless module holder (B).
  NOTE: If shade has additional packaging, carefully cut off from interior of shade to avoid damages.
- 3. Place cordless light module into cordless module holder (B).
- 4. For best results fully charge battery before use.
- 5. Test the lamp.

**Dimmer switch operation:** Touch dimmer **(C)** to adjust between high, medium, low and off settings (See diagram 1).

**Charging Instructions:** Remove cordless light module from lamp and charge using provided USB-C cord (See diagram 2). **NOTE:** For convenience, USB-C to USB-A adapter is included.