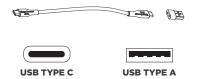

**Charging Instructions:** Remove cordless light module from lamp and charge using provided USB-C cord (See diagram 2). **NOTE:** For convenience, USB-C to USB-A adapter is included.

**CARE INSTRUCTIONS:** Clean only with a soft dry cloth or feather duster. Do not use abrasive or chemical agents.