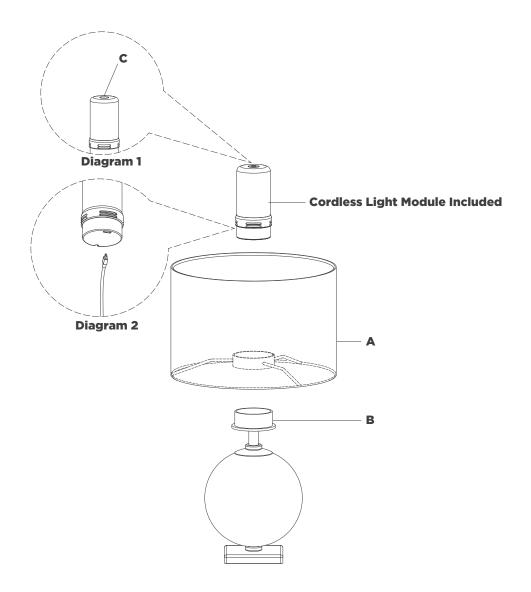

## NOTICE:

Inspect item carefully before attempting to install. If there is any damage or obvious defect, do not install. Item may not be returned once it has been installed.

- 1. Carefully remove all parts from the box. Place on a clean, soft surface.
- Place shade (A) onto top of cordless module holder (B).
  NOTE: If shade has additional packaging, carefully cut off from interior of shade to avoid damages.
- 3. Place cordless light module into cordless module holder (B).
- 4. For best results fully charge battery before use.
- Test the lamp.
  Dimmer switch operation: Touch dimmer (C) to adjust between high, medium, low and off settings (See diagram 1).

**Charging Instructions:** Remove cordless light module from lamp and charge using provided USB-C cord (See diagram 2). **NOTE:** For convenience, USB-C to USB-A adapter is included.

**CARE INSTRUCTIONS:** Clean only with a soft dry cloth or feather duster. Do not use abrasive or chemical agents.