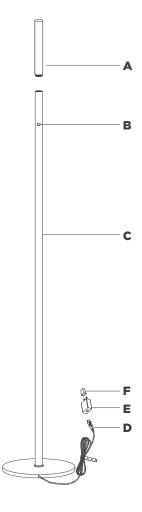

## NOTICE:

Inspect item carefully before attempting to install. If there is any damage or obvious defect, do not install. Item may not be returned once it has been installed.

- 1. Carefully remove all parts from the box. Place on a clean, soft surface.
- 2. Thread shade (A) to fixture body (C).
- 3. Connect USB-C (**D**) to adapter (**E**), then remove protective cover (**F**) from the adapter (**D**).
- Plug into electrical outlet and test fixture.
  Dimmer switch operation: Touch dimmer (B) to adjust between high, medium, low and off settings.