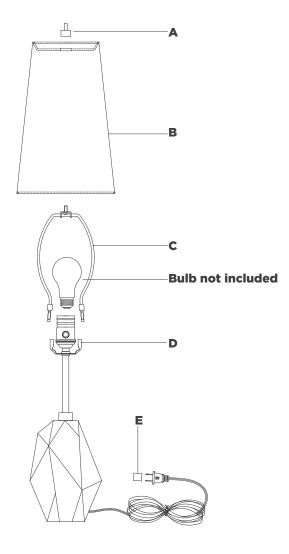

### **BM-L & ALB VERSION**

# Halcyon Accent Table Lamp

Item # KW3012

### NOTICE:

Inspect item carefully before attempting to install. If there is any damage or obvious defect, do not install. Item may not be returned once it has been installed.

- 1. Carefully remove all parts from the box. Place on a clean, soft surface.
- 2. Install harp **(C)** by squeezing together and inserting into the top of saddle **(D)**.
- 3. Remove finial (A) from harp (C).
- 4. Remove shade **(B)** from packaging and install to harp **(C)** using finial **(A)**.

**NOTE:** If shade has additional packaging, carefully cut off frominterior of shade to avoid damages.

- 5. Install light bulb into the socket.
- 6. Remove protective cover (E) from plug.
- 7. Plug into electrical outlet and test the fixture.

**CARE INSTRUCTIONS:** Clean only with a soft dry cloth or feather duster. Do not use abrasive or chemical agents.