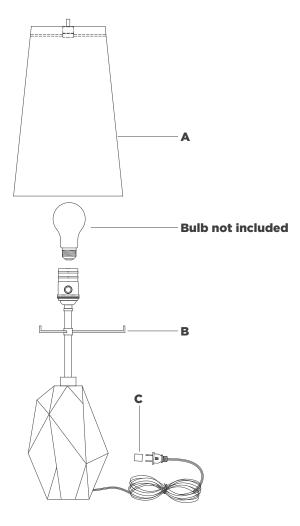

## **BM-AB & Q-AB VERSION**

# Halcyon Accent Table Lamp

Item # KW3012

### NOTICE:

Inspect item carefully before attempting to install. If there is any damage or obvious defect, do not install. Item may not be returned once it has been installed.

- 1. Carefully remove all parts from the box. Place on a clean, soft surface.
- 2. Install light bulb into the socket.
- 3. Place shade (A) on top of bracket (B).
- 4. Remove protective cover (C) from plug.
- 5. Plug into electrical outlet and test the fixture.

**CARE INSTRUCTIONS:** Clean only with a soft dry cloth or feather duster. Do not use abrasive or chemical agents.