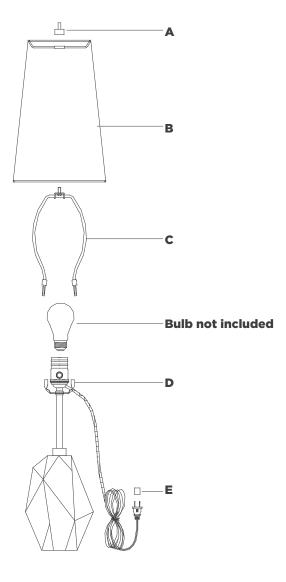

## **CG VERSION**

# Halcyon Accent Table Lamp

Item # KW3012

### NOTICE:

Inspect item carefully before attempting to install. If there is any damage or obvious defect, do not install. Item may not be returned once it has been installed.

- 1. Carefully remove all parts from the box. Place on a clean, soft surface.
- 2. Install harp **(C)** by squeezing together and inserting into the top of saddle **(D)**.
- 3. Remove finial (A) from harp (C).
- 4. Remove shade **(B)** from packaging and install to harp **(C)** using finial **(A)**.

**NOTE:** If shade has additional packaging, carefully cut off frominterior of shade to avoid damages.

- 5. Install light bulb into the socket.
- 6. Remove protective cover (E) from plug.
- 7. Plug into electrical outlet and test the fixture.

**CARE INSTRUCTIONS:** Clean only with a soft dry cloth or feather duster. Do not use abrasive or chemical agents.