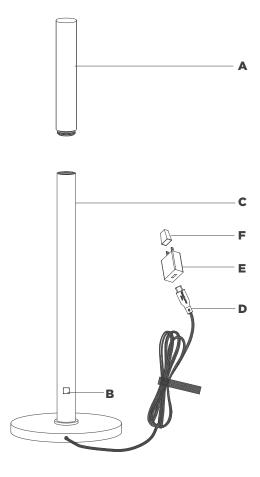

## NOTICE:

Inspect item carefully before attempting to install. If there is any damage or obvious defect, do not install. Item may not be returned once it has been installed.

- 1. Carefully remove all parts from the box. Place on a clean, soft surface.
- 2. Thread shade (A) to fixture body (C).
- 3. Connect USB-C (**D**) to adapter (**E**), then remove protective cover (**F**) from the adapter (**D**).
- Plug into electrical outlet and test fixture.
  Dimmer switch operation: Touch dimmer (B) to adjust between high, medium, low and off settings.