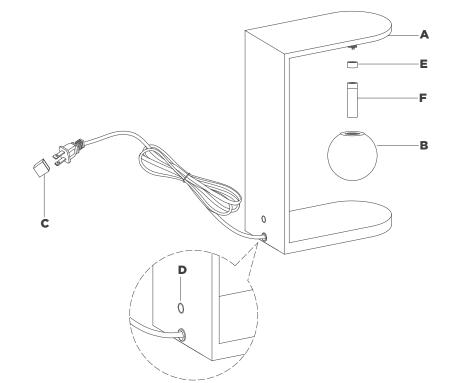

## NOTICE:

Inspect item carefully before attempting to install. If there is any damage or obvious defect, do not install. Item may not be returned once it has been installed.

- 1. Carefully remove all parts from the box. Place on a clean, soft surface.
- 2. Remove protective caps (E) from fixture (A), then thread LED bulbs (F) to fixture (A).
- 3. Thread shade (B) to fixture (A).

**NOTE:** Do not overtighten otherwise shade could become damaged.

- 4. Remove protective cover (C) from plug.
- 5. Plug into electrical outlet and test the fixture. Dimmer switch operation: Touch dimmer (D) to adjust between high, medium, low and off settings (See diagram 1).