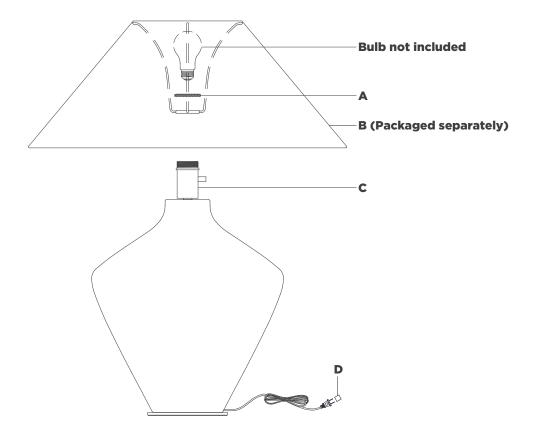

## NOTICE:

Inspect item carefully before attempting to install. If there is any damage or obvious defect, do not install. Item may not be returned once it has been installed.

- 1. Carefully remove all parts from the box. Place on a clean, soft surface.
- 2. Remove socket ring (A) from socket (C).
- 3. Remove shade **(B)** from packaging and install to socket **(C)** using socket ring **(A)**.

**NOTE:** If shade has additional packaging, carefully cut from interior of shade to avoid damage.

- 4. Install light bulb into the socket.
- 5. Remove protective cover **(D)** from plug.
- 6. Plug into electrical outlet and test the fixture.