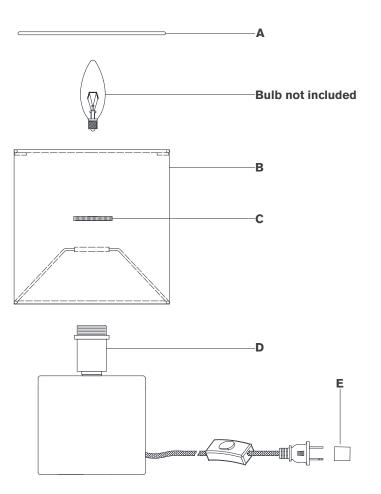

## TOOLS REQUIRED (NOT INCLUDED):

Scissors

- 1. Carefully remove all parts from the box. Place on a clean, soft surface.
- 2. Remove socket ring (C) from socket (D).
- Remove shade (B) from packaging and install to socket (D) by securing with socket ring (C).
  NOTE: If shade has additional packaging, carefully cut off from

interior of shade to avoid damages.

- 4. Install light bulb into socket.
- 5. Place diffuser (A) onto the top of shade (B).
- 6. Remove protective plug cover **(E)** from the plug.
- 7. Plug into electrical outlet and test the fixture.