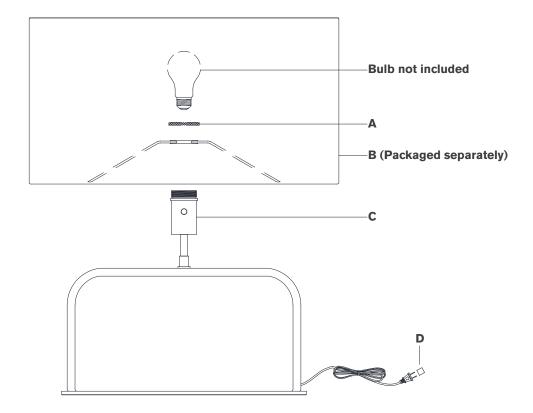

#### Scissors

- 1. Carefully remove all parts from the box. Place on a clean, soft surface.
- 2. Remove socket ring (A) from socket (C).
- 3. Remove shade **(B)** from packaging and install to socket **(C)** using finial **(A)**.

**NOTE:** If shade has additional packaging, carefully cut off from interior of shade to avoid damages.

- 4. Install light bulb into the socket.
- 5. Remove protective cover (D) from plug.
- 6. Plug into electrical outlet and test the fixture.