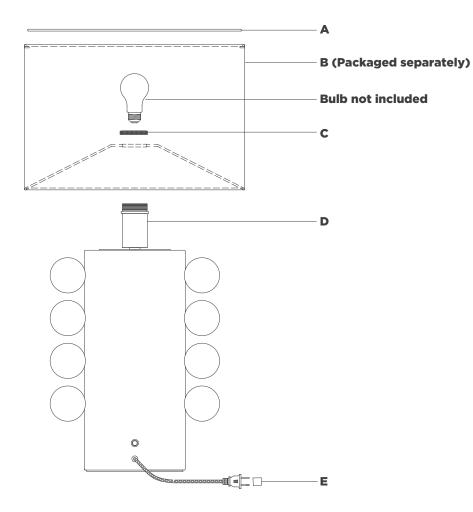

## NOTICE:

Inspect item carefully before attempting to install. If there is any damage or obvious defect, do not install. Item may not be returned once it has been installed.

- 1. Carefully remove all parts from the box. Place on a clean, soft surface.
- 2. Remove socket ring **(C)** from socket **(D)**.
- Remove shade (B) from packaging and install to socket (D) by securing with socket ring (C).
  NOTE: If shade has additional packaging, carefully cut off frominterior of shade to avoid damages.
- 4. Install light bulb into the socket.
- 5. Put diuser (A) on the top of shade (B).
- 6. Remove protective cover (E) from plug.
- 7. Plug into electrical outlet and test the fixture.