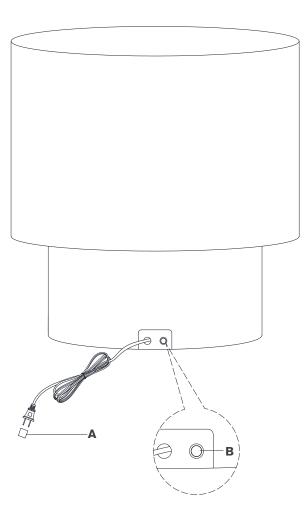

- 1. Carefully remove all parts from the box. Place on a clean, soft surface.
- 2. Remove protective cover (A) from plug.
- 3. Plug into electrical outlet and test the fixture.

**Dimmer switch operation:** Touch dimmer **(B)** to adjust between low, medium, high and off settings.