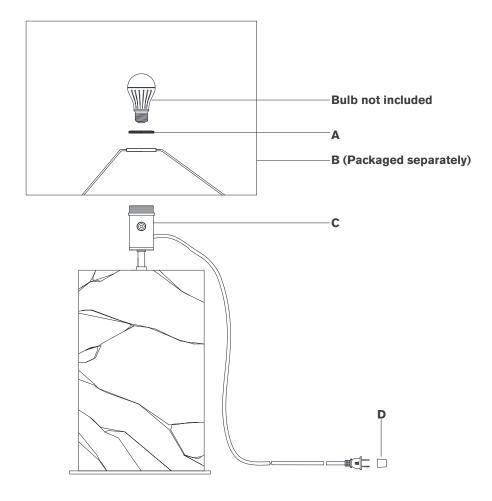

### Scissors

- 1. Carefully remove all parts from the box. Place on a clean, soft surface.
- 2. Remove socket ring (A) from socket (C).
- 3. Remove shade **(B)** from packaging and install to socket **(C)** using socket ring **(A)**.

**NOTE:** If shade has additional packaging, carefully cut off from interior of shade to avoid damages.

- 4. Install light bulb into the socket.
- 5. Remove protective cover **(D)** from the plug.
- 6. Plug into electrical outlet and test the fixture.