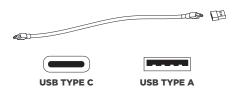

**Charging Instructions:** Remove cordless light module from lamp and charge using provided USB-C cord (See diagram 2). **NOTE:** For convenience, USB-C to USB-A adapter is included.

**CARE INSTRUCTIONS:** Clean only with a soft dry cloth or feather duster. Do not use abrasive or chemical agents.