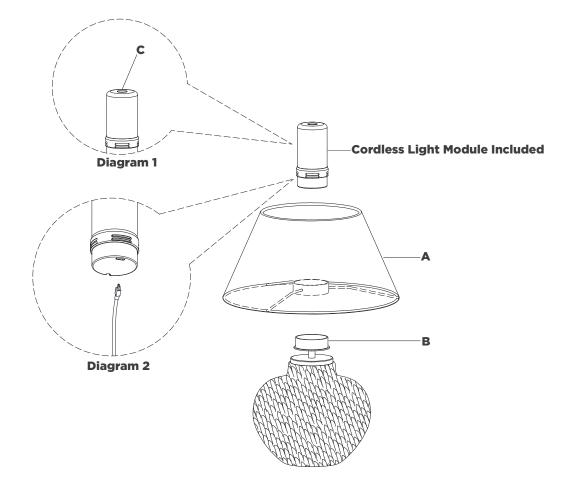

## NOTICE:

Inspect item carefully before attempting to install. If there is any damage or obvious defect, do not install. Item may not be returned once it has been installed.

- 1. Carefully remove all parts from the box. Place on a clean, soft surface.
- Place shade (A) onto top of cordless module holder (B).
  NOTE: If shade has additional packaging, carefully cut off from interior of shade to avoid damages.
- 3. Place cordless light module into cordless module holder **(B)**.
- 4. For best results fully charge battery before use.
- Test the lamp.
  Dimmer switch operation: Touch dimmer (C) to adjust between high, medium, low and off settings (See diagram 1).