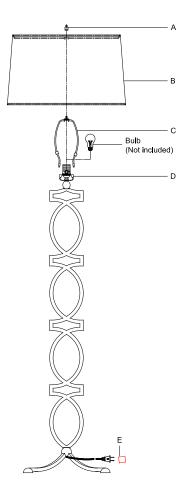

- 1. Install harp (C) onto the saddle (D).
- 2. Place shade (B) to the harp (C) and secure with finial (A).
- 3. Insert bulb (not included) into the socket.
- 4. Remove protective plug cover (E) from the plug.
- 5. Plug into a proper electrical outlet and test the fixture.
- 6. Installation is complete.