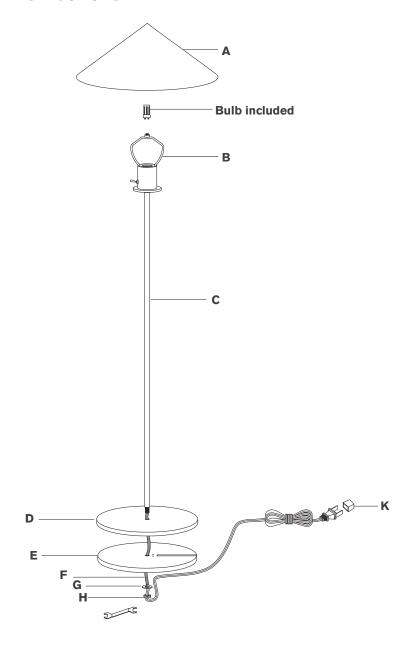

- 1. Carefully remove all parts from the box. Place on a clean, soft surface.
- 2. Remove protective sleeve (F) from cord.
- 3. Install rod **(C)** through the hole of to base **(D)** and loader **(E)**, then secure with metal washer **(G)** and hex nut **(H)**. Tighten using provided wrench.
- 4. Carefully feed wire through the slot of loader (E).
- 5. Install light bulb into the socket.
- 6. Thread metal shade (A) to harp (B).
- 7. Remove protective cover **(K)** from plug.
- 8. Plug into electrical outlet and test fixture.