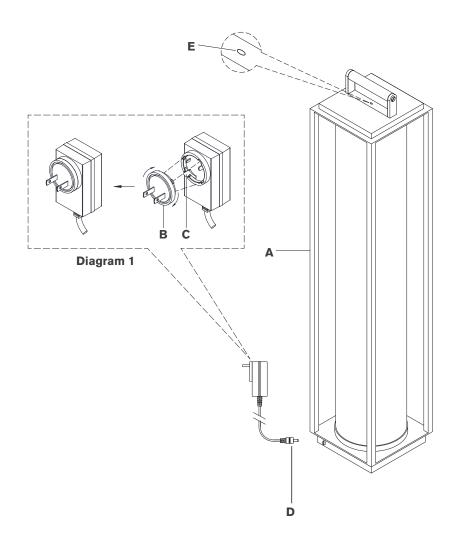

- 1. Carefully remove all parts from the box. Place on a clean, soft surface.
- 2. Insert quick plug (D) into the base of fixture (A).
- 3. Install plug **(B)** to adapter **(C)** as shown in diagram 1. **Note:** CE, SAA & UK plug adapters included.
- Plug into electrical outlet and test fixture.
  Dimmer switch operation: Touch dimmer (E) to adjust between low, medium, high and off settings.