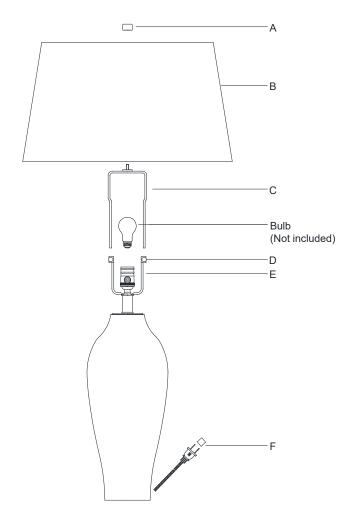

- 1. Carefully remove all parts from the box.
- 2. Install harp (C) onto the saddle (E) and secure with adjustment knobs (D).
- 3. Adjust harp (C) up or down to desired height by loosening adjustment knobs (D), setting to position and then tightening adjustment knobs (D).
- 4. Place shade (B) to the assembled harp (C), then secure with finial (A).
- 5. Insert bulb (not included) into the socket.
- 6. Remove protective plug cover (F) from the plug.
- 7. Plug into a proper electrical outlet and test the fixture.
- 8. Installation is complete.