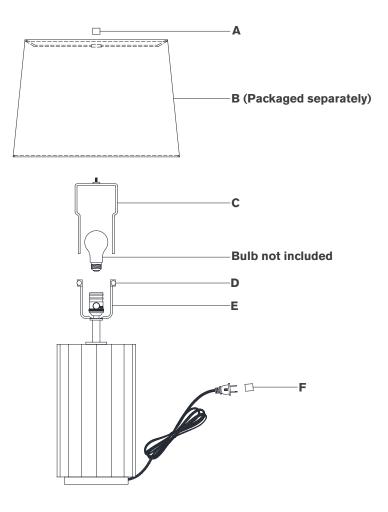

## Scissors

- 1. Carefully remove all parts from the box. Place on a clean, soft surface.
- 2. Install harp **(C)** onto saddle **(E)**, adjust harp **(C)** to desired height, then tighten adjustment knobs **(D)**.
- 3. Remove finial (A) from harp (C).
- 4. Remove shade **(B)** from packaging and install to harp **(C)** using finial **(A)**.

**NOTE:** If shade has additional packaging, carefully cut off from interior of shade to avoid damages.

- 5. Install light bulb into the socket.
- 6. Remove protective cover (F) from plug.
- 7. Plug into electrical outlet and test the fixture.