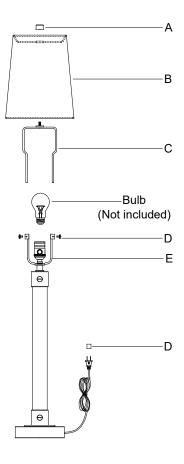

- 1. Carefully remove all parts from the box.
- 2. Insert harp (C) into the two-pronged saddle (E) as shown and tight by screw (D).
- 3. Remove finial (A) from harp (C).
- 4. Place lampshade over the assembled harp and secure with finial (A).
- 5. Insert bulb (not included) into socket.
- 6. Remove protective plug cover (D) from plug.
- 7. Plug into proper electrical outlet and test fixture.
- 8. Assembly is complete.