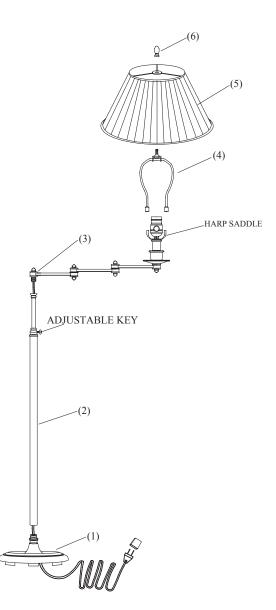

- 1. Screw the bottom of part (3) into the top of part (2).
- 2. Screw the top of part (1) into the bottom of part (2).
- 3. Pull the wire until taut.
- 4. Put the harp (4) into the harp saddle by squeezing both sides of the harp.
- 5. Remove finial (6) from the harp (4).
- 6. Place lamp shade (6) onto the bolt to secure shade to the harp.
- 7. Insert bulb (NOT INCLUDED) into the socket.
- 8. Plug lamp cord into wall outlet.
- 9. ADJUSTMENT INSTRUCTIONS:

1) Loosen adjustable key found on lamp stem.

- 2) Adjust height to desired position.
- 3) Tighten key.