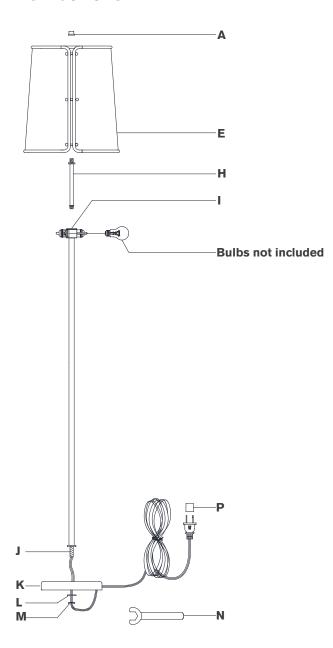

- 1. Carefully remove all parts from the box. Place on a clean, soft surface.
- 2. Install nipple (J) through the hole of base (K), and secure with metal washer (L) and lock nut (M) using wrench (N).
- 3. Install riser (H) to the top of cluster (I).
- 4. Remove finial (A) from riser (H).
- 5. Remove shade **(E)** from packaging and install to riser **(H)**, securing with finial **(A)**.
- 6. Install light bulbs into the sockets.
- 7. Remove protective cover (P) from plug.
- 8. Plug into electrical outlet and test the fixture.