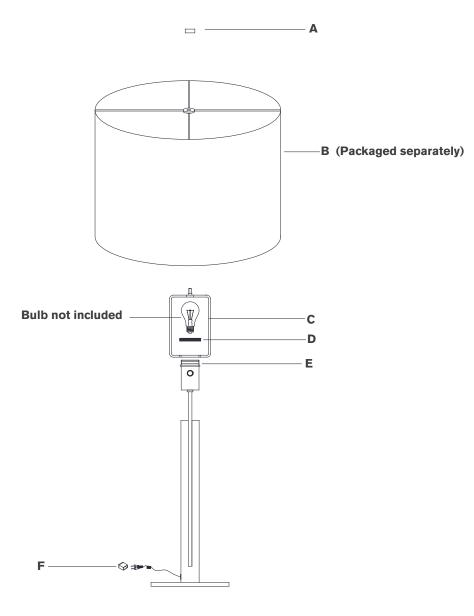

#### TOOLS REQUIRED (NOT INCLUDED):

Scissors

- 1. Carefully remove all parts from the box. Place on a clean, soft surface.
- 2. Remove socket ring (D) from socket (E)
- 3. Install harp (C) to socket (E) and secure with socket ring (D).
- 4. Remove finial (A) from harp (C).
- 5. Remove shade **(B)** from packaging and install to harp **(C)** using finial **(A)**.

**NOTE:** If shade has additional packaging, carefully cut off from interior of shade to avoid damages.

- 6. Install light bulb into the socket.
- 7. Remove protective cover (F) from plug.
- 8. Plug into electrical outlet and test fixture.