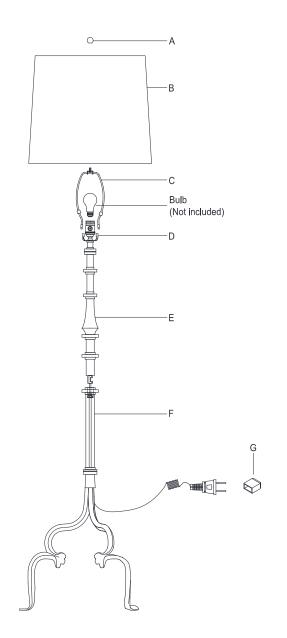

- 1. Carefully remove all parts from the box.
- 2. Thread the top fixture body (E) to the bottom fixture body (F).
- 3. Install harp (C) onto the saddle (D).
- 4. Place shade (B) to the harp (C) and secure with finial (A).
- 5. Insert bulb (not included) into the socket.
- 6. Remove protective plug cover (G) from the plug.
- 7. Plug into a proper electrical outlet and test the fixture.
- 8. Installation is complete.