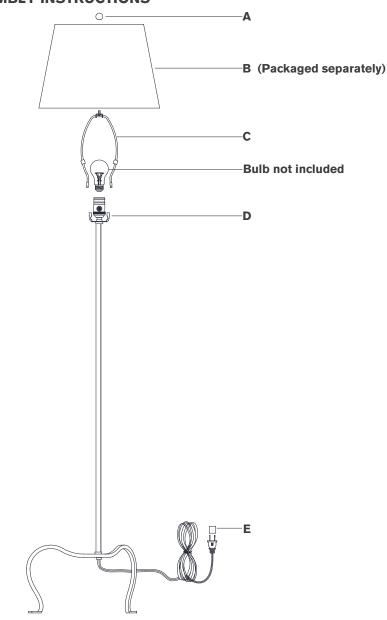

## **TOOLS REQUIRED (NOT INCLUDED):**

Scissors

- 1. Carefully remove all parts from the box. Place on a clean, soft surface.
- 2. Install harp (C) by squeezing together and inserting into top of saddle (D).
- 3. Remove finial (A) from harp (C).
- 4. Remove shade (B) from packaging and install to harp (C) using finial (A).

NOTE: If shade has additional packaging, carefully cut off from interior of shade to avoid damages.

- 5. Install light bulb into the socket.
- 6. Remove protective cover (E) from plug.
- 7. Plug into electrical outlet and test the fixture.