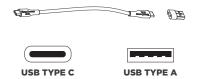

**Dimmer switch operation:** Touch dimmer **(C)** to adjust between high, medium, low and off settings (See diagram 1).

**Charging Instructions:** Remove cordless light module from lamp and charge using provided USB-C cord (See diagram 2). **NOTE:** For convenience, USB-C to USB-A adapter is included.