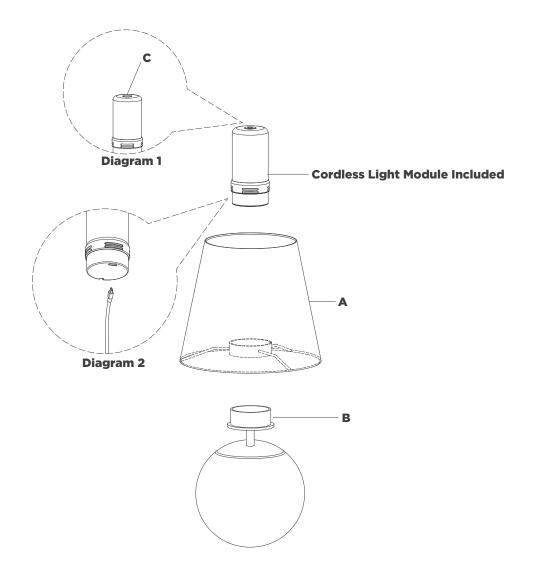

## NOTICE:

Inspect item carefully before attempting to install. If there is any damage or obvious defect, do not install. Item may not be returned once it has been installed.

- 1. Carefully remove all parts from the box. Place on a clean, soft surface.
- Place shade (A) onto top of cordless module holder (B).
  NOTE: If shade has additional packaging, carefully cut off from interior of shade to avoid damages.
- 3. Place cordless light module into cordless module holder (B).
- 4. For best results fully charge battery before use.
- 5. Test the lamp.

**Dimmer switch operation:** Touch dimmer **(C)** to adjust between high, medium, low and off settings (See diagram 1).

**Charging Instructions:** Remove cordless light module from lamp and charge using provided USB-C cord (See diagram 2). **NOTE:** For convenience, USB-C to USB-A adapter is included.