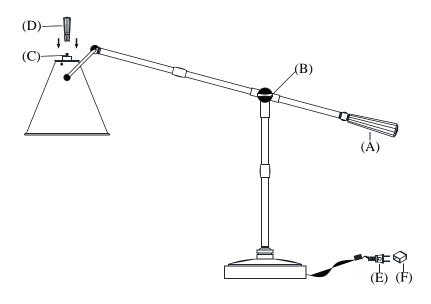

### ITEM MAY NOT BE RETURNED ONCE IT HAS BEEN INSTALLED.

- Carefully remove all parts from the carton.
- Carefully put the finial (D) onto the switch knob (C) on top of the shade.
- Insert light bulb into socket.
  Remove plastic cover (F) from electrical plug (E).
- 5. Plug lamp into wall outlet.

### ADJUSTMENT INSTRUCTION

- 1. Loosen adjustment key (B).
- 2. Adjust lamp by swing lamp arm (A) or lamp shade to desired position. 3. Tighten the adjustment key (B).

\*\*\*Clean with a dry, soft cloth only. Use no harsh abrasives or chemical agents.