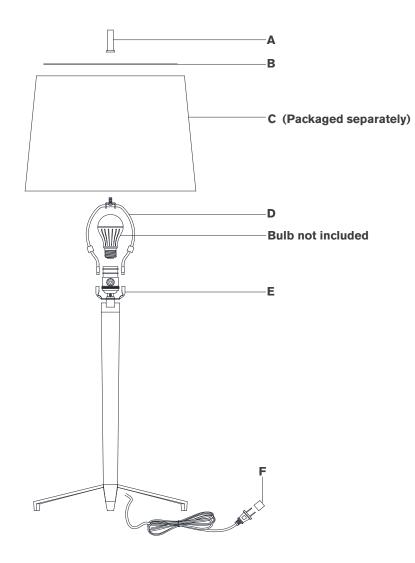

#### Scissors

- 1. Carefully remove all parts from the box. Place on a clean, soft surface.
- 2. Install harp **(D)** by squeezing together and inserting into top of saddle **(E)**.
- 3. Remove finial (A) from harp (D).
- 4. Remove shade **(C)** and diffuser **(B)** from packaging and install to harp **(D)** using finial **(A)**.
  - **NOTE:** If shade has additional packaging, carefully cut off from interior of shade to avoid damages.
- 5. Install light bulb into the socket.
- 6. Remove protective cover **(E)** fromplug.
- 7. Plug into electrical outlet and test fixture.