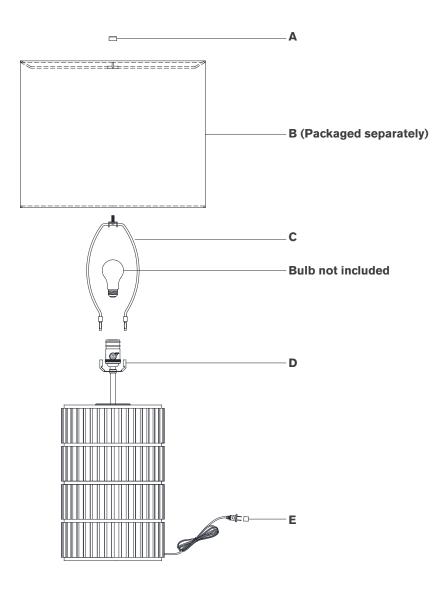

## Scissors

- 1. Carefully remove all parts from the box. Place on a clean, soft surface.
- 2. Install harp **(C)** by squeezing together and inserting into the top of saddle **(D)**.
- 3. Remove finial (A) from harp (C).
- 4. Remove shade **(B)** from packaging and install to harp **(C)** using finial **(A)**.

**NOTE:** If shade has additional packaging, carefully cut off from interior of shade to avoid damages.

- 5. Install light bulb into the socket.
- 6. Remove protective cover (E) from plug.
- 7. Plug into electrical outlet and test the fixture.